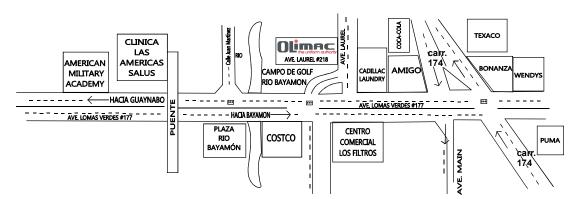

AVE. LAUREL #218, INDUSTRIAL MINILLAS BAYAMON, P.R. 00959 787-787-2830, 786-2615, sales@olimacuniforms.com